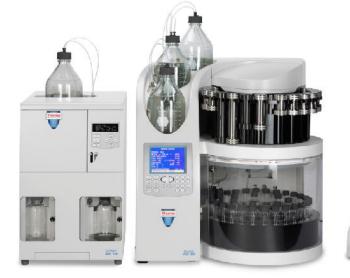

#### Sample Prep Product Line

Thermo Scientific<sup>™</sup> Dionex <sup>™</sup>ASE<sup>™</sup> 150 and 350 Accelerated Solvent Extractor

Thermo Scientific Dionex AutoTrace<sup>™</sup> 280 Solid-Phase Extraction (SPE) Instrument

Thermo Scientific Dionex SolEx<sup>™</sup> SPE Cartridges

Genevac Rocket<sup>™</sup> Evaporator