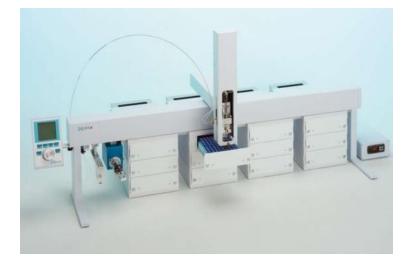

ple Handling: Vials, septum, caps and crimpers
- GC: Columns, septa, liners, ferrules, syringes
- LC: Columns for fast analytical and biomolecular separations

#### Industries, Markets & Applications:

- Pharmaceutical
- Government and Academia
- Environmental
- Food Safety
- Petrochemical





#### Thermo Scientific Product Names:

- SOLA SPE
- SureStop Vials
- TraceGOLD GC columns
- Accucore HPLC columns
- Viper Fittings



## A Versatile Genomics Solution





### LGC Genomic Products



oKtopure

HT DNA Extraction



RepliKator

Automated DNA Replicator



Dispensing



Fusion

Laser Plate Sealer



Hydrocycler PCR Cycling



SNP Line XL End point detection



NEXAR HT-Array Tape PCR



IntelliQube HT-Array Tape q-PCR





#### CTC Products : Prep and Load

## **CTC** Analytics













## World no.1 Thermal Desorption





## Environment to material analysis

• Sorbent tubes



#### **Tube Conditioners**





#### Microchambers

ASTM D7706-11: Products ISO 12219-3: Auto VDI 2083-17: Cleanroom Materials ASTM D7859: SPF EN 16402 (Draft) Paint and varnishes CEN/TS 16516-2013: CPR ISO 16000-25: SVOC



#### Sampling Accessories





#### BenchTOF

Complementary technologies for advanced GC/MS and GCxGC/MS applications – geochemistry, odour, environmental research, ultra trace level studies and high speed operations



## World Class Front-end Technology





#### Part of our customers in Thailand





#### Part of our customers in Thailand