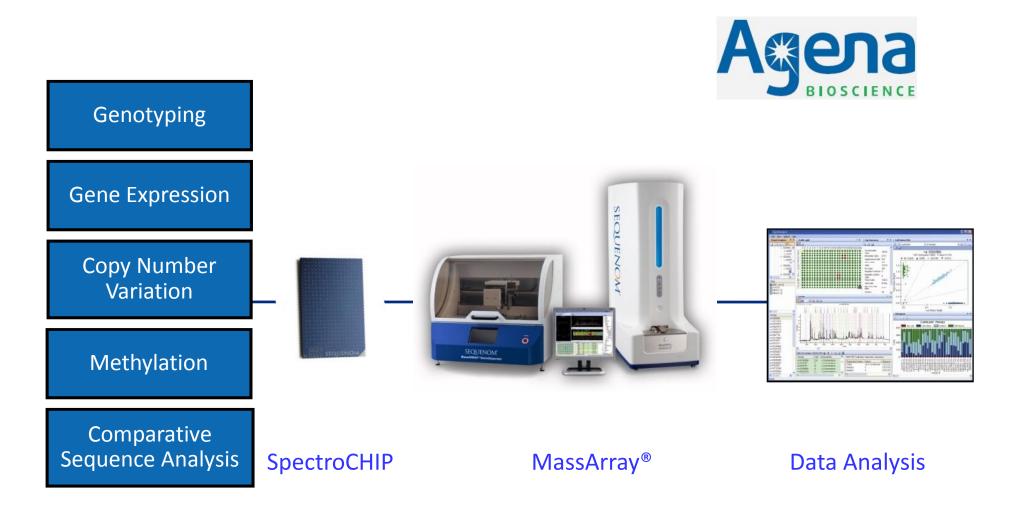

## A Versatile Genomics Solution

### LGC Genomic Products

oKtopure

HT DNA Extraction

RepliKator

Automated DNA Replicator

Dispensing

Fusion

Laser Plate Sealer

Hydrocycler PCR Cycling

SNP Line XL End point detection

NEXAR HT-Array Tape PCR

IntelliQube HT-Array Tape q-PCR