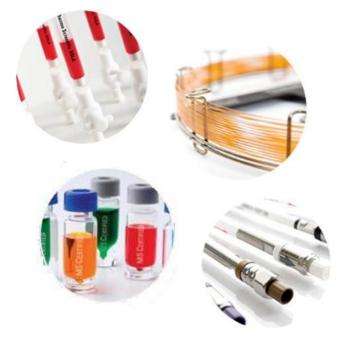

# Sci Chromatography Consumables Products

#### Summary:

From sample preparation to separation and analysis, we have the most comprehensive array of chromatography consumables and environmental sampling products to help our customers achieve repeatable, predictable results – separation after separation. Our comprehensive portfolio and experience in application and method development guides customers through any challenge.

#### Technology / Technique:

- Sample Preparation: SPE, filtration, sample storage
- Sample Handling: Vials, septum, caps and crimpers
- GC: Columns, septa, liners, ferrules, syringes
- LC: Columns for fast analytical and biomolecular separations

#### Thermo Scientific Product Names:

- SOLA SPE
- SureStop Vials
- TraceGOLD GC columns
- Accucore HPLC columns
- Viper Fittings