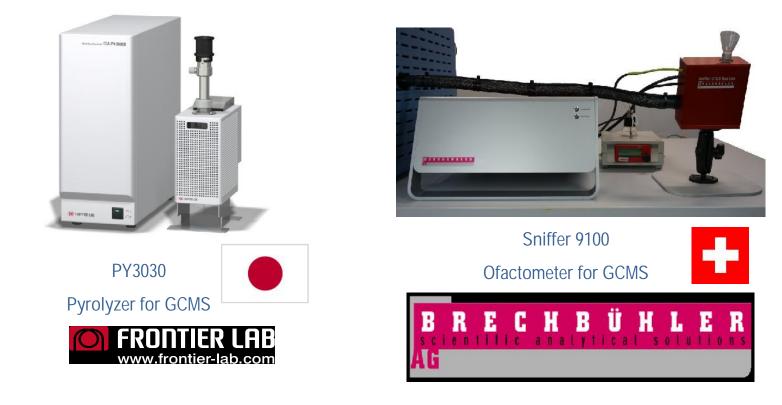

#### BenchTOF

Complementary technologies for advanced GC/MS and GCxGC/MS applications – geochemistry, odour, environmental research, ultra trace level studies and high speed operations