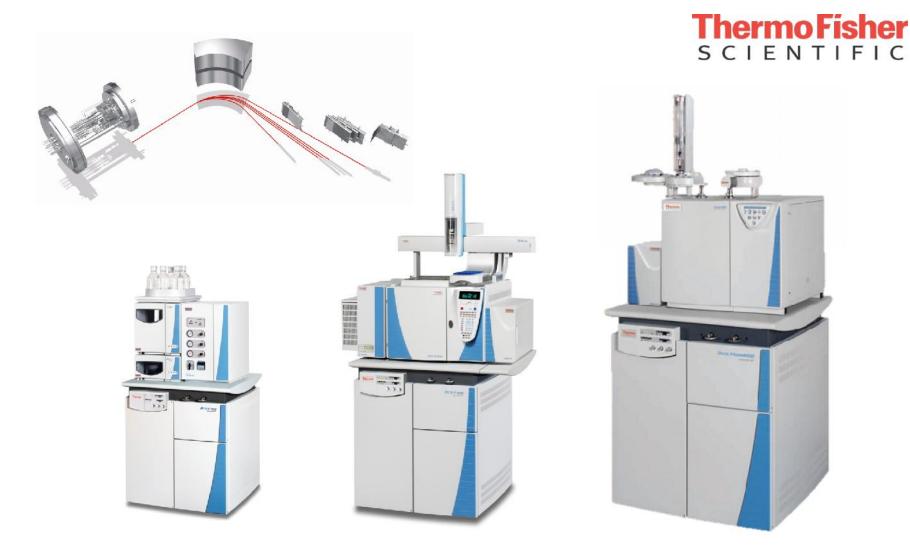

#### LCMS solutions for all analytical challenges

## SCIENTIFIC

Performance

LTQ VelosPro Dual Pressure-Linear IonTrap

TSQ Quantis/Altis Triple Quadrupole MS

Quadrupole Orbitrap MS Altis

Investment

Q-Exactive

Orbitrap Fusion / Lumos Tribrid HRMS Quadrupole + Linear Ion Trap + Orbitrap

LTQ Orbitrap Elite Linear Ion Trap +

Orbitrap