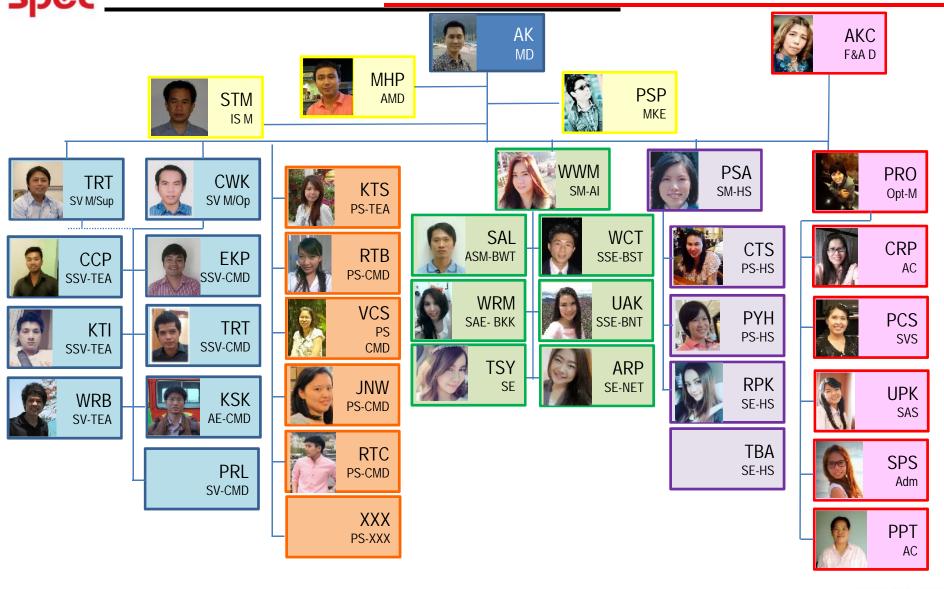

## Advanced Technologies in Analytical Analysis

Mae Fah Luang University 20 Dec 2017



- Address : 10 Kanchanapisek Rd. Soi 0010 (2<sup>nd</sup> Junction), Bangkae, Bangkok 10160, Thailand
- Sci Spec has been established in June 2007 to sell and service of world class laboratory instrument in Thailand, Myanmar and Laos. Our business model is based on accomplishment of solutions provider and high valued long term support for laboratory instrumentation to our customers in varied field e.g. Academic Research, Environment, Food and Agriculture, Medical, Pharmaceutical, Petroleum, Petrochemicals, Forensic/Toxicology etc.





#### Sci Spec's Team at a glance





# Products : Trace Elemental Analysis (TEA)



Investment



## Organic Elemental Analyzer (CHNS-O)

#### **ThermoFisher**

# FlashSmart CHNS-O (FPD)

FlashSmart CHNS-O

Flexible – Variety of configurations

- NC-Soil
- CHN (Single Channel)
- CHNS (Single Channel)
- CHNSO (Single Channel with MVC)
- CHN/O (Dual Channel)
- CHNS/O (Dual Channel)
- N-Organic
- NC-Organic
- NCS (Single Channel)
- CHN/CHN (Dual channel with MVC)
- CHNS/CHNS (Dual channel with MVC)

Your Scientific Specialist

Investment

Performance







#### LCMS solutions for all analytical challenges

## SCIENTIFIC

Performance



LTQ VelosPro Dual Pressure-Linear IonTrap



TSQ Quantis/Altis Triple Quadrupole MS

Quadrupole Orbitrap MS Altis

Investment

Q-Exactive



Orbitrap Fusion / Lumos Tribrid HRMS Quadrupole +