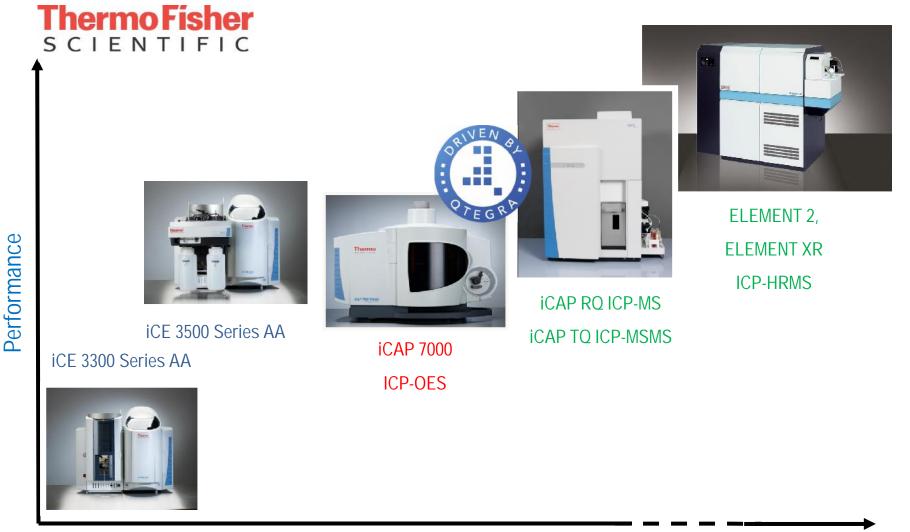

## Advanced Technologies in Analytical Analysis

Mae Fah Luang University 20 Dec 2017



- Address : 10 Kanchanapisek Rd. Soi 0010 (2<sup>nd</sup> Junction), Bangkae, Bangkok 10160, Thailand
- Sci Spec has been established in June 2007 to sell and service of world class laboratory instrument in Thailand, Myanmar and Laos. Our business model is based on accomplishment of solutions provider and high valued long term support for laboratory instrumentation to our customers in varied field e.g. Academic Research, Environment, Food and Agriculture, Medical, Pharmaceutical, Petroleum, Petrochemicals, Forensic/Toxicology etc.





#### Sci Spec's Team at a glance





# Products : Trace Elemental Analysis (TEA)



Investment



## Organic Elemental Analyzer (CHNS-O)

#### **ThermoFisher**

# FlashSmart CHNS-O (FPD)

FlashSmart CHNS-O

Flexible – Variety of configurations

- NC-Soil
- CHN (Single Channel)
- CHNS (Single Channel)
- CHNSO (Single Channel with MVC)
- CHN/O (Dual Channel)
- CHNS/O (Dual Channel)
- N-Organic
- NC-Organic
- NCS (Single Channel)
- CHN/CHN (Dual channel with MVC)
- CHNS/CHNS (Dual channel with MVC)

Your Scientific Specialist

Investment

Performance







#### LCMS solutions for all analytical challenges

## SCIENTIFIC

Performance



LTQ VelosPro Dual Pressure-Linear IonTrap



TSQ Quantis/Altis Triple Quadrupole MS

Quadrupole Orbitrap MS Altis

Investment

Q-Exactive



Orbitrap Fusion / Lumos Tribrid HRMS Quadrupole + Linear Ion Trap + Orbitrap

LTQ Orbitrap Elite Li