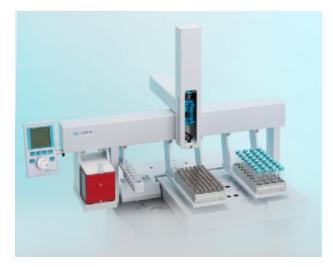

Sample Handling: Vials, septum, caps and crimpers
- GC: Columns, septa, liners, ferrules, syringes
- LC: Columns for fast analytical and biomolecular separations

#### Industries, Markets & Applications:

- Pharmaceutical
- Government and Academia
- Environmental
- Food Safety
- Petrochemical





#### Thermo Scientific Product Names:

- SOLA SPE
- SureStop Vials
- TraceGOLD GC columns
- Accucore HPLC columns
- Viper Fittings



## A Versatile Genomics Solution





### LGC Genomic Products



oKtopure

HT DNA Extraction



RepliKator

Automated DNA Replicator



Dispensing



Fusion

Laser Plate Sealer



Hydrocycler PCR Cycling



SNP Line XL End point detection



NEXAR HT-Array Tape PCR



IntelliQube HT-Array Tape q-PCR





#### CTC Products : Prep and Load

## **CTC** Analytics













## World no.1 Thermal Desorption





## Environment to material analysis

• Sorbent tubes



#### **Tube Conditioners**





#### Microchambers

ASTM D7706-11: Products ISO 12219-3: Auto VDI 2083-17: Cleanroom Materials ASTM D7859: SPF EN 16402 (Draft) Paint and varnishes CEN/TS 16516-2013: CPR ISO 16000-25: SVOC



#### Sampling Accessories





#### BenchTOF

Complementary technologies for advanced GC/MS and GCxGC/MS applications – geochemistry, odour, environmental research, ultra trace level studies and high speed operations



## World Class Front-end Technology





#### Part of our customers in Thailand





#### Part of our customers in Thailand