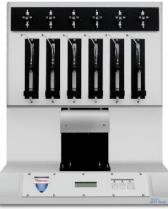

#### Sample Prep Product Line

Thermo Scientific<sup>™</sup> Dionex <sup>™</sup>ASE<sup>™</sup> 150 and 350 Accelerated Solvent Extractor

Thermo Scientific Dionex AutoTrace<sup>™</sup> 280 Solid-Phase Extraction (SPE) Instrument