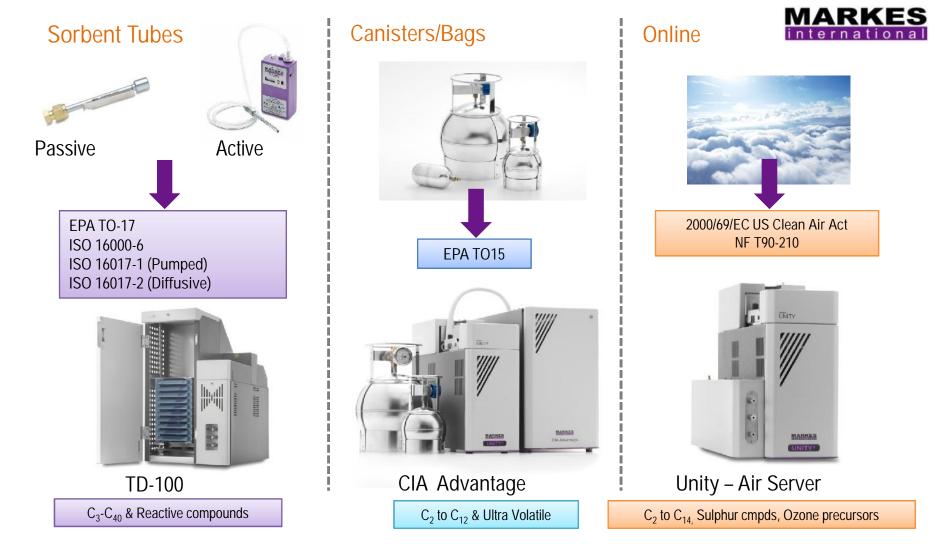

## World no.1 Thermal Desorption

## Environment to material analysis

• Sorbent tubes